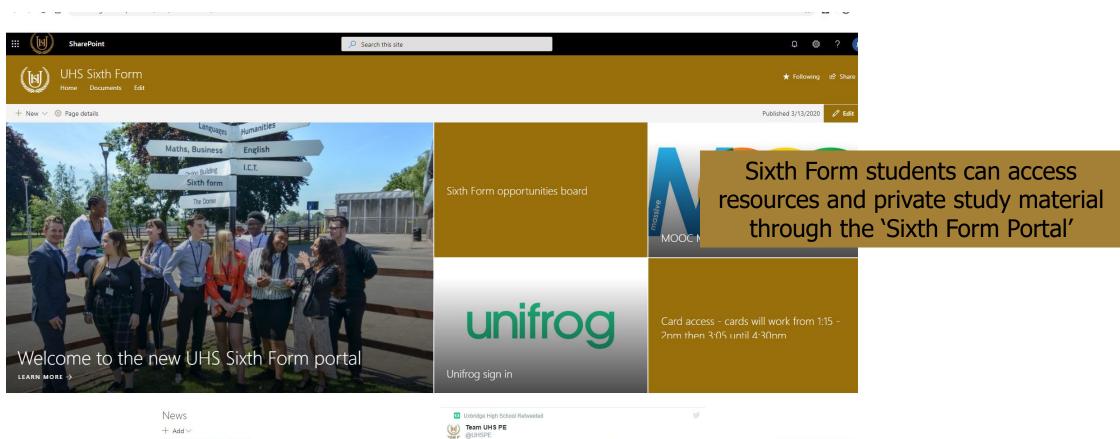

Proud to make success happen

Remember there are plenty of other useful websites where teachers may set activities and you should use for revision. These are some of them.

Proud to make success happen

Show My Homework can also be used as an app on your mobile.