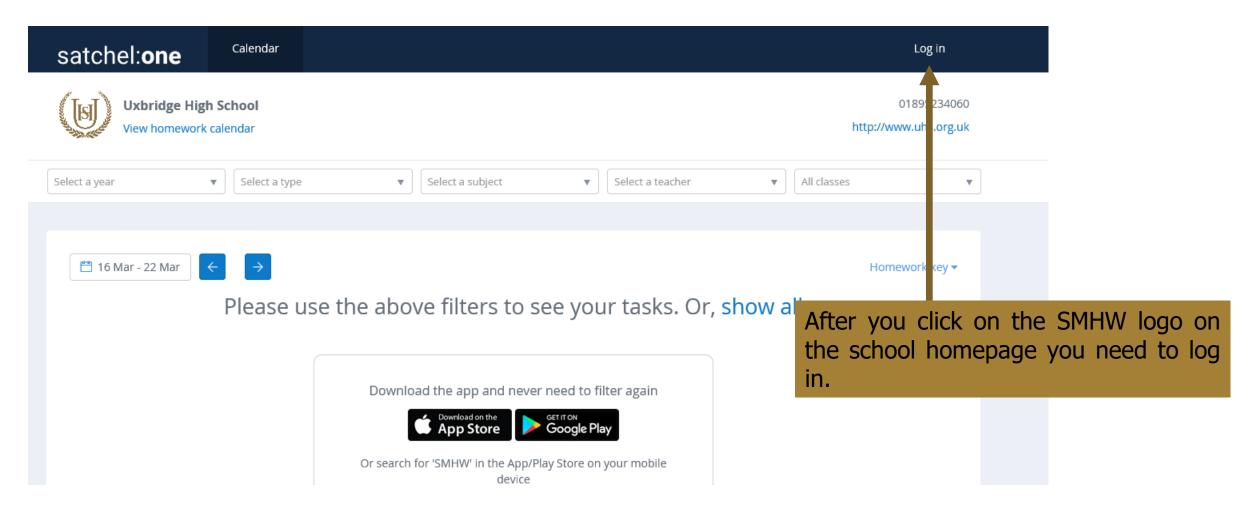

| Login            |                        | Forgot password? | O Need help logging in?                                                                                                                                                                    |
|------------------|------------------------|------------------|--------------------------------------------------------------------------------------------------------------------------------------------------------------------------------------------|
| Staff            | Parent                 | Student          | <ul> <li>Logging in as a staff member</li> <li>Enter your school email address and password to a</li> </ul>                                                                                |
| Uxbridge High Sc | hool                   |                  | Enter your school email address and password to a your account Forgot password?                                                                                                            |
| Enter email addr | ess or username        |                  | Reset your password using your school email addre<br>Email not recognized?                                                                                                                 |
| Enter password   |                        | ٥                | Ensure there are no typos or try a different email ac<br>If you are still unable to reset your password, contac<br>school administrator who will be able to update you<br>contact details. |
|                  | Log in                 |                  |                                                                                                                                                                                            |
|                  | Or log in with:        |                  |                                                                                                                                                                                            |
| 0                | Sign in with Office 36 | 5                |                                                                                                                                                                                            |
| G                | Sign in with Google    |                  |                                                                                                                                                                                            |
| RM<br>Unify      | Sign in with RM Unify  |                  | SHOW MY<br>ROMEWORK                                                                                                                                                                        |
|                  |                        |                  | <b>V</b>                                                                                                                                                                                   |

ccess

SS.

ddress. ct your Click 'Sign in with Office 365'.

Sign in using your school email and password.

Remember your school email address is your school computer username.